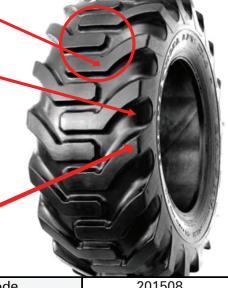

Very solid center for smooth riding and good road wear

Void Area

High Solid to Void Ratio = high performance on rough terrain

Solid/Lug Area

## **GALAXY SUPER INDUSTRIAL LUG R-4**

- The design of this tire has won it the distinction of being selected as an Original Equipment choice my several world - class manufacturers
- Heavier and beefier construction
- Has more plies than in order to provide strength and last longer
- Very solid center for smooth riding and good road wear
- Superior penetration protection on tough job sites
- High solid to void ratio of tread make the tire able to perform well even in tough terrain with rocks and construction debris