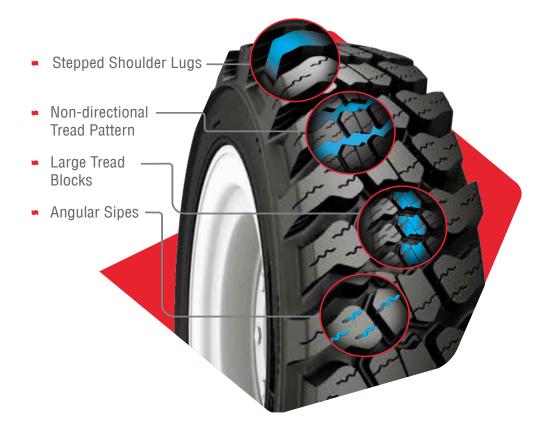

#### **NON-DIRECTIONAL TREAD PATTERN**

The Mighty Trac ND's unique block-type tread gives your construction equipment just as much traction and performance in reverse as it does in forward; every aspect of the lug pattern is designed to make sure your wheels aren't spinning. From the offset shoulder lugs that give more room for grip and clean out in loose and wet surfaces, to the split center lugs and angled sipes that add more biting edges when the tire is flexed on hard slippery ground, our tire designers built this to be the ultimate multi-use construction tire. Special tread compound, robust sidewall construction and rim protectors to safeguard the tire against external damages make the Mighty Trac ND the powerhouse performer on any terrain in any season.