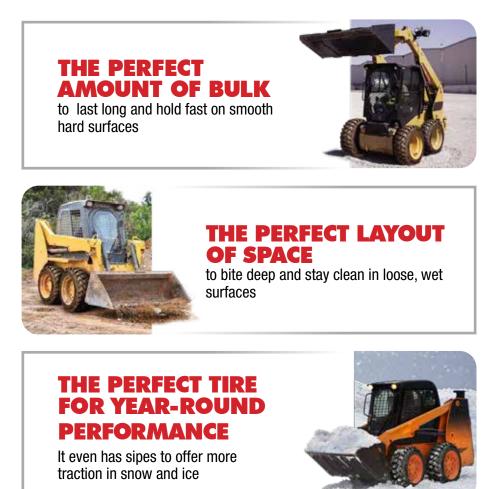

## A RENTAL COMPANY'S DREAM

Galaxy Tire is known worldwide for its purpose-built tires, optimized for specific challenges that equipment operators face on the job site, from mud to rock to snow, but municipal crews and rental companies need a long-lasting, all-season tire that they can run in the mud one day and on the road the next. That's why we created the Mighty Trac ND.

### **EASY CHANGE-OUT**

The Galaxy Mighty Trac ND as a non-directional tire, which enhances performance in both directions and simplifies changeout for large fleets because there's no "wrong way" to mount the tire. We have worked closely with our customers in the field to address the real-world challenges they face and deliver a tire that will perform and last through whatever their equipment is faced with.

#### **NON-DIRECTIONAL TREAD PATTERN**

The Mighty Trac ND's unique block-type tread gives your construction equipment just as much traction and performance in reverse as it does in forward; every aspect of the lug pattern is designed to make sure your wheels aren't spinning. From the offset shoulder lugs that give more room for grip and clean out in loose and wet surfaces, to the split center lugs and angled sipes that add more biting edges when the tire is flexed on hard slippery ground, our tire designers built this to be the ultimate multi-use construction tire. Special tread compound, robust sidewall construction and rim protectors to safeguard the tire against external damages make the Mighty Trac ND the powerhouse performer on any terrain in any season.