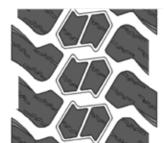

#### **52:48 SOLID TO VOID RATIO**

With more rubber concentrated to the center of the tread for long life and more void at the sides for greater traction

Mighty Trac ND

Timminum The State

Competition

Patterns Overlap