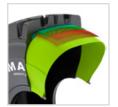

All steel radial construction. Improved protector plies optimize load performance and operator comfort.

New improved technology of the high-tech casing reduces heat build up inside the tyre.

| Tyre size | Pattern   | Tra code | Load<br>symbol | Load/<br>Speed index | Overall<br>diameter | Section width | Tread depth | Rim       | Single max load/<br>pressure |
|-----------|-----------|----------|----------------|----------------------|---------------------|---------------|-------------|-----------|------------------------------|
|           |           |          |                |                      | (mm)                | (mm)          | (mm)        |           |                              |
| 29.5R25   | M-TERRAIN | E4       | **             | 200B                 | 1860                | 750           | 60          | 25.00/3.5 | 14000 kg / 5.25 bar          |