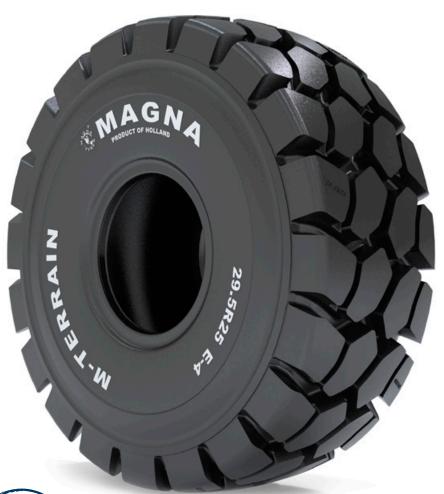

## MAGNA M-TERRAIN E4

29.5R25\*\*

## MAGNA M-TERRAIN

**EARTHMOVER** 

MAGNA TYRES develops and manufactures high quality tyres for construction and mining purposes, especially designed for the most severe applications.

MAGNA M-TERRAIN is designed for articulated dump trucks in challenging offroad conditions.

Side wall protection and flotation are enhanced by the wide shoulder design.

The tread compound provides excellent performance against cutting and abrasion.

Improved traction and performance through nondirectional tread design.