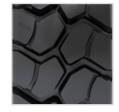

Side wall protection and flotation are enhanced by the wide shoulder design.

The tread compound provides excellent performance against cutting and abrasion.

Improved traction and performance through nondirectional tread design.