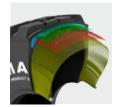

All steel radial construction. Improved protector plies optimize load performance and operator comfort.

New improved technology of the high-tech casing reduces heat build up inside the tyre.

| Tyre size | Pattern | Tra code | Star<br>rating | Max. distance<br>per hour | Overall<br>diameter | Section<br>width | Tread<br>depth | Rim       | Single max load/<br>pressure | Tyre<br>weight |
|-----------|---------|----------|----------------|---------------------------|---------------------|------------------|----------------|-----------|------------------------------|----------------|
|           |         |          |                |                           | (mm)                | (mm)             | (mm)           |           |                              | (kg)           |
| 23.5R25   | MA02    | E3+/L3+  | **             | 50 km/h                   | 1615                | 598              | 38             | 19.50/2.5 | 9250 kg/4.5 bar              | - 335          |
|           |         |          |                | 10 km/h                   |                     |                  |                |           | 14500 kg/5.0 bar             |                |
| 26.5R25   | MA02    | E3+/L3+  | **             | 50 km/h                   | 1753                | 686              | 41             | 22.00/3.0 | 11500 kg/5.0 bar             | 463            |
|           |         |          |                | 10 km/h                   |                     |                  |                |           | 18450 kg/6.5 bar             |                |
| 29.5R25   | MA02    | E3+/L3+  | **             | 50 km/h                   | 1880                | 737              | 44             | 25.00/3.5 | 13950 kg/5.0 bar             | - 597          |
|           |         |          |                | 10 km/h                   |                     |                  |                |           | 22350 kg/6.5 bar             |                |
|           |         |          |                |                           |                     |                  |                |           |                              |                |