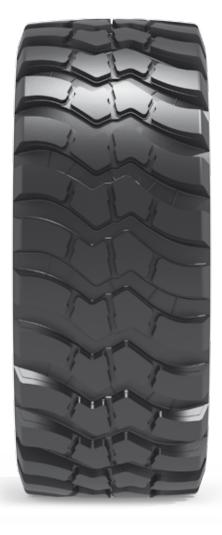

### **Get all the benefits of Magna Radial Tyre Technology!**

- Self cleaning and non-directional tread patterns
- High reliability and long tread life
- Excellent traction

**All Steel Radial Construction - Multifunctional** 

Side wall protection and flotation are enhanced by the wide shoulder design.

The tread compound provides excellent performance against cutting and abrasion.

Improved traction and performance through extra deep non-directional tread design.