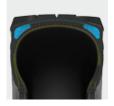

Side wall protection and flotation are enhanced by the wide shoulder design.

The tread compound provides excellent performance against cutting and abrasion.

Improved traction and performance through extra deep non-directional tread design.

All steel radial construction. Improved protector plies optimize load performance and operator comfort.

New improved technology of the high-tech casing reduces heat build up inside the tyre.

| Tyre size | Pattern | Tra code | Star<br>rating | Max. distance<br>per hour | Overall<br>diameter | Section<br>width | Tread<br>depth | Rim       | Single max load/<br>pressure | Tyre<br>weight |
|-----------|---------|----------|----------------|---------------------------|---------------------|------------------|----------------|-----------|------------------------------|----------------|
|           |         |          |                |                           | (mm)                | (mm)             | (mm)           |           |                              | (kg)           |
| 23.5R25   | MA02    | E3+/L3+  | **             | 50 km/h                   | 1615                | 598              | 38             | 19.50/2.5 | 9250 kg/4.5 bar              | - 335          |
|           |         |          |                | 10 km/h                   |                     |                  |                |           | 14500 kg/5.0 bar             |                |
| 26.5R25   | MA02    | E3+/L3+  | **             | 50 km/h                   | 1753                | 686              | 41             | 22.00/3.0 | 11500 kg/5.0 bar             | 463            |
|           |         |          |                | 10 km/h                   |                     |                  |                |           | 18450 kg/6.5 bar             |                |
| 29.5R25   | MA02    | E3+/L3+  | **             | 50 km/h                   | 1880                | 737              | 44             | 25.00/3.5 | 13950 kg/5.0 bar             | - 597          |
|           |         |          |                | 10 km/h                   |                     |                  |                |           | 22350 kg/6.5 bar             |                |
|           |         |          |                |                           |                     |                  |                |           |                              |                |