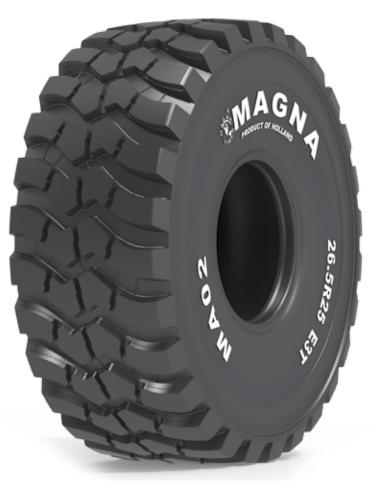

# MAGNA MAO2 E3+/L3+

23.5R25\*\*

26.5R25\*\*

29.5R25\*\*

## MAGNA MAO2

#### EARTHMOVER

MAGNA TYRES develops and manufactures high quality tyres for construction and mining purposes, especially designed for the most severe applications.

This tyre is designed for use on wheel loaders, articulated dump trucks, scrapers and dozers.