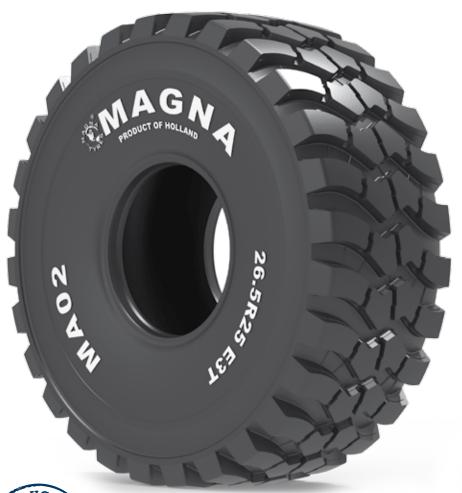

## MAGNA MAO2

#### EARTHMOVER

MAGNA TYRES develops and manufactures high quality tyres for construction and mining purposes, especially designed for the most severe applications.

This tyre is designed for use on wheel loaders, articulated dump trucks, scrapers and dozers.

Side wall protection and flotation are enhanced by the wide shoulder design.

The tread compound provides excellent performance against cutting and abrasion.

Improved traction and performance through extra deep non-directional tread design.

All steel radial construction. Improved protector plies optimize load performance and operator comfort.

New improved technology of the high-tech casing reduces heat build up inside the tyre.

| Tyre size | Pattern | Tra code | Star<br>rating | Max. distance<br>per hour | Overall<br>diameter | Section<br>width | Tread<br>depth | Rim       | Single max load/<br>pressure | Tyre<br>weight |
|-----------|---------|----------|----------------|---------------------------|---------------------|------------------|----------------|-----------|------------------------------|----------------|
|           |         |          |                |                           | (mm)                | (mm)             | (mm)           |           |                              | (kg)           |
| 23.5R25   | MA02    | E3+/L3+  | **             | 50 km/h                   | 1615                | 598              | 38             | 19.50/2.5 | 9250 kg/4.5 bar              | - 335          |
|           |         |          |                | 10 km/h                   |                     |                  |                |           | 14500 kg/5.0 bar             |                |
| 26.5R25   | MA02    | E3+/L3+  | **             | 50 km/h                   | 1753                | 686              | 41             | 22.00/3.0 | 11500 kg/5.0 bar             | 463            |
|           |         |          |                | 10 km/h                   |                     |                  |                |           | 18450 kg/6.5 bar             |                |
| 29.5R25   | MA02    | E3+/L3+  | **             | 50 km/h                   | 1880                | 737              | 44             | 25.00/3.5 | 13950 kg/5.0 bar             | - 597          |
|           |         |          |                | 10 km/h                   |                     |                  |                |           | 22350 kg/6.5 bar             |                |
|           |         |          |                |                           |                     |                  |                |           |                              |                |