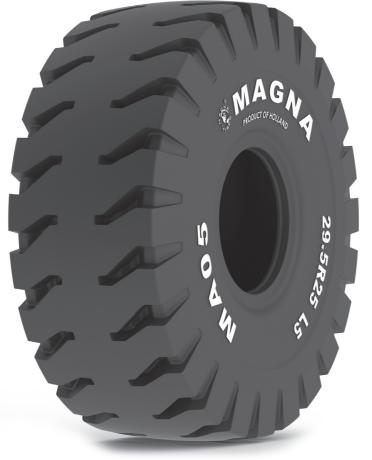

## MAGNA MA05

17.5R25\*\* 26.5R25\*\* 29.5R25\*\*

### MAGNA MA05

This tyre is designed for extreme loader applications in surface mines, quarries, scrap yards and for underground mine transport.

The crown and sidewall are reinforced to prevent damage and extend tyre life in severe operating conditions.

Operator comfort and machine maintenance are enhanced by not having to resort to the use of solid or foam filled tyres.

The extra deep L5 rock tread and reinforced shoulders and sidewalls prevent damage in severe operating conditions.