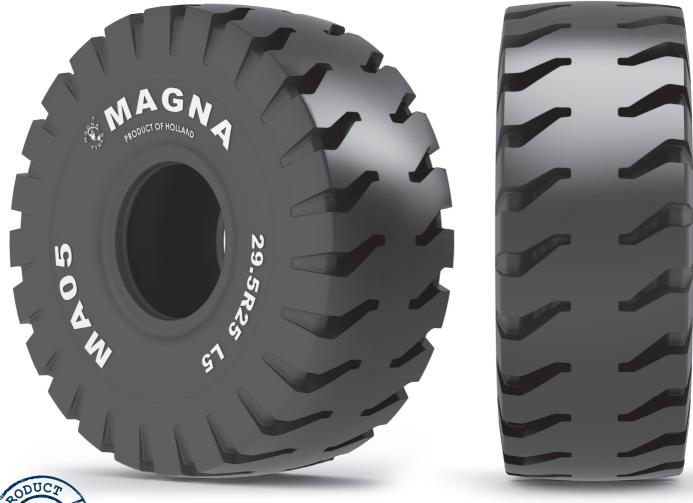

## MAGNA MA05

17.5R25\*\* 26.5R25\*\* 29.5R25\*\*

### MAGNA MA05

This tyre is designed for extreme loader applications in surface mines, quarries, scrap yards and for underground mine transport.

The crown and sidewall are reinforced to prevent damage and extend tyre life in severe operating conditions.

Operator comfort and machine maintenance are enhanced by not having to resort to the use of solid or foam filled tyres.

The extra deep L5 rock tread and reinforced shoulders and sidewalls prevent damage in severe operating conditions.