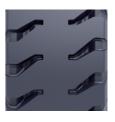

#### Get all the benefits of Magna Radial Tyre Technology!

- Designed for extreme loader applications
- Reinforced crown and sidewall
- Extra deep tread pattern

**All Steel Radial Construction - Multifunctional** 

This tyre is designed for extreme loader applications in surface mines, quarries, scrap yards and for underground mine transport.

The crown and sidewall are reinforced to prevent damage and extend tyre life in severe operating conditions.

Operator comfort and machine maintenance are enhanced by not having to resort to the use of solid or foam filled tyres.

The extra deep L5 rock tread and reinforced shoulders and sidewalls prevent damage in severe operating conditions.

All steel radial construction. Improved protector plies optimize load performance and operator comfort.

New improved technology of the high-tech casing reduces heat build up inside the tyre.

| Tyre size | Pattern | Tra code | Load<br>symbol | Max.<br>distance per<br>hour | Overall<br>diameter | Section<br>width | Tread<br>depth | Rim       | Single max load/<br>pressure | Tyre<br>weight |
|-----------|---------|----------|----------------|------------------------------|---------------------|------------------|----------------|-----------|------------------------------|----------------|
|           |         |          |                |                              | (mm)                | (mm)             | (mm)           |           |                              | (kg)           |
| 17.5R25   | MA05    | L5       | **             | 6 km/h                       | 1397                | 483              | 65             | 14.00/1.5 | 7100 kg/5.0 bar              | 251            |
| 26.5R25   | MA05    | L5       | **             | 6 km/h                       | 1803                | 686              | 91             | 22.00/3.0 | 15000 kg/5.0 bar             | 651            |
| 29.5R25   | MA05    | L5       | **             | 6 km/h                       | 1905                | 787              | 100            | 25.00/3.5 | 17950 kg/5.0 bar             | 838            |