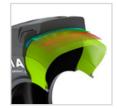

## MAGNA MAO7 L4/L5

26.5R25\*\*

35/65R33\*\*

**Get all the benefits of Magna Radial Tyre Technology!** 

- Medium-lug deep tread pattern
- Maximum cut-resistance
- Superior durability

**All Steel Radial Construction - Multifunctional** 

Medium lug, cut resistant compound and reinforced crown and sidewall.

The tread pattern protects against tears, wear and cuts while providing stability, comfort and traction.

Tread pattern for a variety of conditions encompassing L4 and L5 applications.

All steel radial construction.
Improved protector plies optimize load performance and operator comfort.

New improved technology of the high-tech casing reduces heat build up inside the tyre.

| Tyre size | Pattern | Tra code | Load<br>symbol | Max. speed | Overall<br>diameter | Section<br>width | Tread<br>depth | Rim       | Single max load/<br>pressure | Tyre<br>weight |
|-----------|---------|----------|----------------|------------|---------------------|------------------|----------------|-----------|------------------------------|----------------|
|           |         |          |                | (km/h)     | (mm)                | (mm)             | (mm)           |           |                              | (kg)           |
| 26.5R25   | MA07    | L4       | **             | 10 km/h    | 1792                | 686              | 52             | 22.00/3.0 | 18500 kg/6.5 bar             | 490            |
| 35/65R33  | MA07    | L5       | **             | 10 km/h    | 2057                | 940              | 94             | 28.00/3.5 | 28000 kg/6.5 bar             | 1010           |