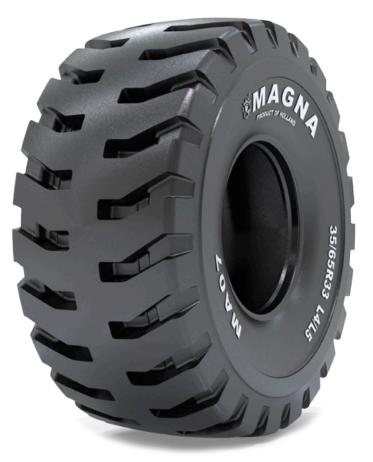

## MAGNA MAO7 L4/L5

26.5R25\*\*

35/65R33\*\*

**Get all the benefits of Magna Radial Tyre Technology!** 

- Medium-lug deep tread pattern
- Maximum cut-resistance
- Superior durability

**All Steel Radial Construction - Multifunctional** 

## MAGNA MAO7

Medium lug, cut resistant compound and reinforced crown and sidewall.

The tread pattern protects against tears, wear and cuts while providing stability, comfort and traction.

Tread pattern for a variety of conditions encompassing L4 and L5 applications.

All steel radial construction.
Improved protector plies optimize load performance and operator comfort.

New improved technology of the high-tech casing reduces heat build up inside the tyre.

| Tyre size | Pattern | Tra code | Load<br>symbol | Max. speed | Overall<br>diameter | Section<br>width | Tread<br>depth | Rim       | Single max load/<br>pressure | Tyre<br>weight |
|-----------|---------|----------|----------------|------------|---------------------|------------------|----------------|-----------|------------------------------|----------------|
|           |         |          |                | (km/h)     | (mm)                | (mm)             | (mm)           |           |                              | (kg)           |
| 26.5R25   | MA07    | L4       | **             | 10 km/h    | 1792                | 686              | 52             | 22.00/3.0 | 18500 kg/6.5 bar             | 490            |
| 35/65R33  | MA07    | L5       | **             | 10 km/h    | 2057                | 940              | 94             | 28.00/3.5 | 28000 kg/6.5 bar             | 1010           |