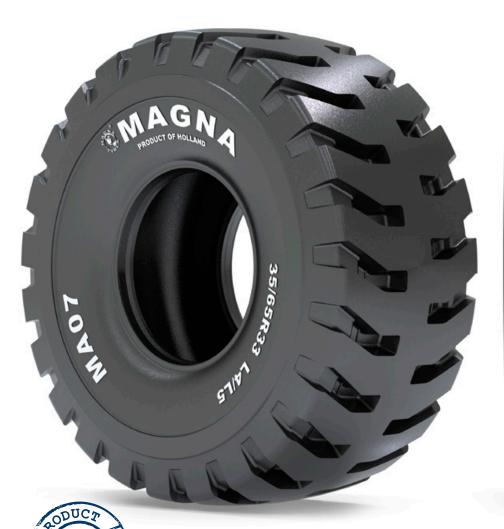

## MAGNA MAO7 L4/L5

26.5R25\*\*

35/65R33\*\*

**Get all the benefits of Magna Radial Tyre Technology!** 

- Medium-lug deep tread pattern
- Maximum cut-resistance
- Superior durability

**All Steel Radial Construction - Multifunctional** 

## MAGNA MAO7

Medium lug, cut resistant compound and reinforced crown and sidewall.

The tread pattern protects against tears, wear and cuts while providing stability, comfort and traction.

Tread pattern for a variety of conditions encompassing L4 and L5 applications.

All steel radial construction.
Improved protector plies optimize load performance and operator comfort.

New improved technology of the high-tech casing reduces heat build up inside the tyre.

| Tyre size | Pattern | Tra code | Load<br>symbol | Max. speed | Overall<br>diameter | Section<br>width | Tread<br>depth | Rim       | Single max load/<br>pressure | Tyre<br>weight |
|-----------|---------|----------|----------------|------------|---------------------|------------------|----------------|-----------|------------------------------|----------------|
|           |         |          |                | (km/h)     | (mm)                | (mm)             | (mm)           |           |                              | (kg)           |
| 26.5R25   | MA07    | L4       | **             | 10 km/h    | 1792                | 686              | 52             | 22.00/3.0 | 18500 kg/6.5 bar             | 490            |
| 35/65R33  | MA07    | L5       | **             | 10 km/h    | 2057                | 940              | 94             | 28.00/3.5 | 28000 kg/6.5 bar             | 1010           |