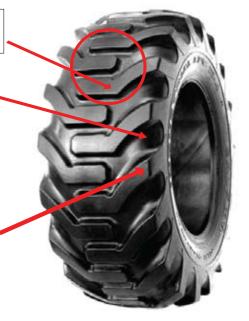

MAIN APPLICATIONS: Backhoe Loaders.

Very solid center for smooth riding and good road wear

Void Area

High Solid to Void Ratio = high performance on rough terrain

Solid/Lug Area

## **GALAXY SUPER INDUSTRIAL LUG R-4**

- The design of this tire has won it the distinction of being selected as an Original Equipment choice my several world class manufacturers
- Heavier and beefier construction
- Has more plies than in order to provide strength and last longer
- Very solid center for smooth riding and good road wear
- Superior penetration protection on tough job sites
- High solid to void ratio of tread make the tire able to perform well even in tough terrain with rocks and construction debris