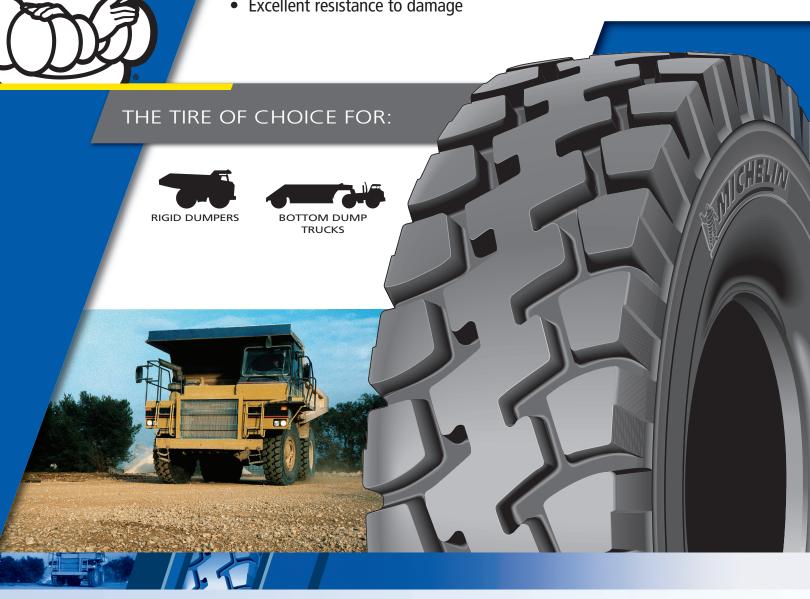

# X-HAUL®

### With the X-HAUL®, you will get:

- High-speed capabilities
- Long tire life
- Excellent resistance to damage