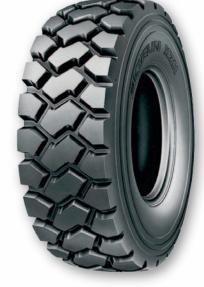

The MICHELIN XZH tire

| Size                    | tread depth |         | PR |
|-------------------------|-------------|---------|----|
|                         | mm          | 32-inch |    |
| 12.00 R 24 XZH E3*** TT | 30          | 37,8    | 24 |