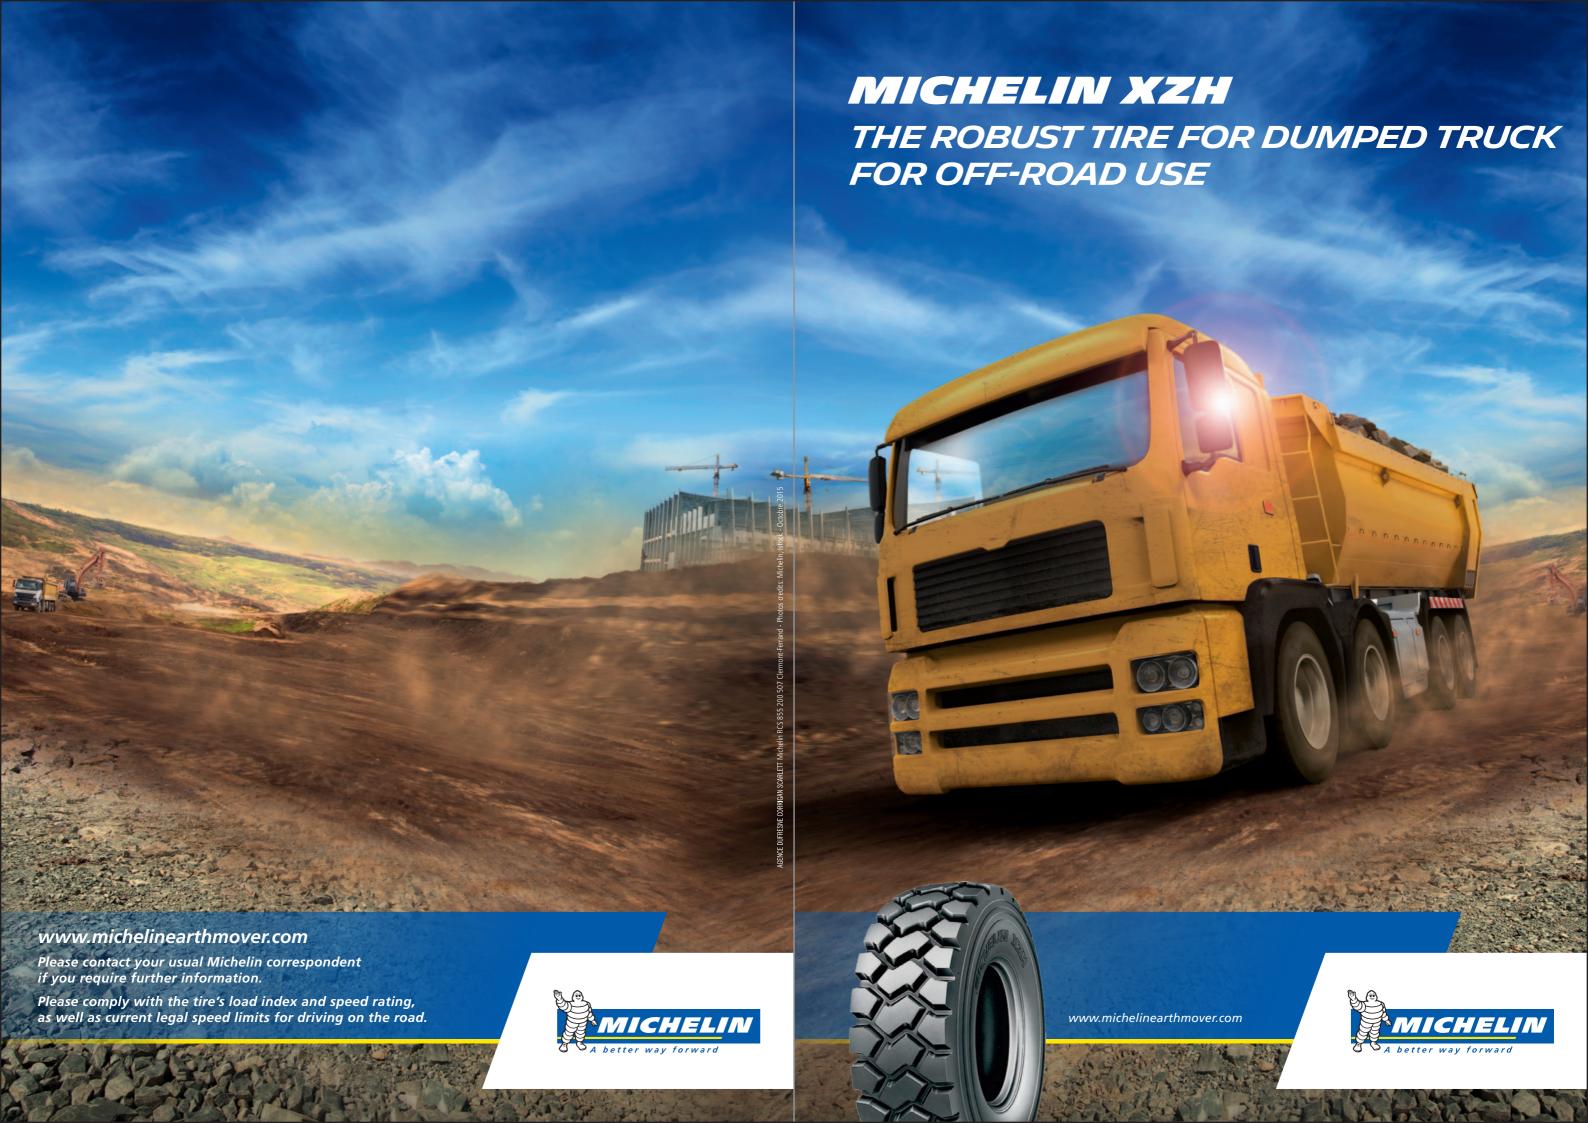

### THE ROBUST TIRE FOR YOUR DUMPED TRUCK FOR OFF-ROAD USE

# ALL THE ADVANTAGES OF A MICHELIN RADIAL EARTHMOVER TIRE:

An ultra-resistant radial tire with an extensive service life, specifically for 8x4 and 10x4 trucks for tough applications, solely for off-road use.