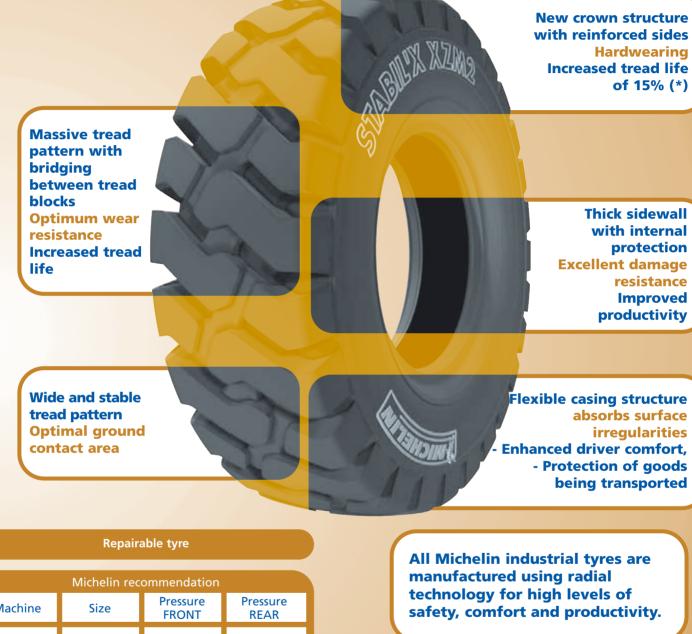

# Stabil'X XZM2 TL

### **Tyre specially designed for high**

#### capacity handling

#### equipment

damage resistant long tread life

- excellent handling
- driver comfort

## Stabil'X XZM2 TL

#### Tyre specially designed for high capacity handling equipment

All Michelin Tubeless industrial tyres are marked "MAY BE USED WITH A TUBE" and may be used with an inner tube and flap .

All sizes comply with international standards currently in force regarding antistatic properties.
For use in all industries where is a risk of combustion or explosion: chemical, petrochemical, paint, ...

(\*) compared to 18.00 R 33 STABIL'X XZM (#) under development